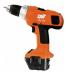

## **Product Benefits**

- \* Shell designed for extreme shock resistance and a reinforced metal ring.
- \* Greater autonomy.
- \* Engine oversized to maximize the torque for heavy use and prolong tool life.
- \* No overheating, even at high speed.
- \* Power and strength to perform all work high.
- \* Setting the torque 2 to 10 nm in 15 positions.

## Specifications

| Capacity                                          | 2 Ah                     |
|---------------------------------------------------|--------------------------|
| Drilling capacity                                 | Wood 32mm, steel Ø 13 mm |
| Capacity                                          | screwing screws 8 mm     |
| Maximum torque drilling5poisition diff screw      |                          |
| Maximum torque drilling@position tightening facil |                          |
| Chuck                                             | 13mm                     |
| Weight                                            | 2.3 kilograms            |
| Battery charging time 1 hours                     |                          |
| Speed                                             | 0-400/1400 rpm           |
| Voltage                                           | 12 V                     |