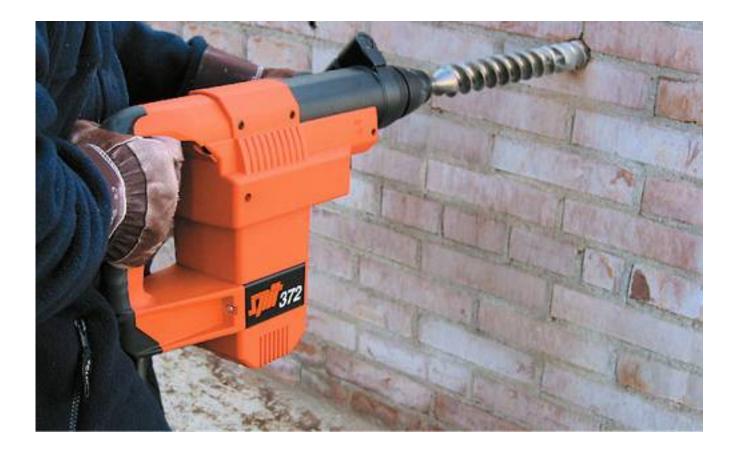

**Product Benefits** 

\* Comfort and safety: - perfectly balanced. - New ergonomic handle for optimal grip in hard work. - Re

- \* Clutch engine block when the drill.
- \* The function switch has 3 positions: hole quilting orientation of the tool holder. \* Camera powerful and robust for large diameter borings, demolition, hammering.
- \* Cadence striking high (2700 counts / min).
- \* Ideal for demolition and pierced.

**Specifications** 

Capacity drill mini / mag 14 mm - 45 mm Drilling capacity from 14 to 50 mm Recommended usage danagettern - 38 mm Impact Energy 10 J Weight 7.9 kg (with handle) 1250 W Power