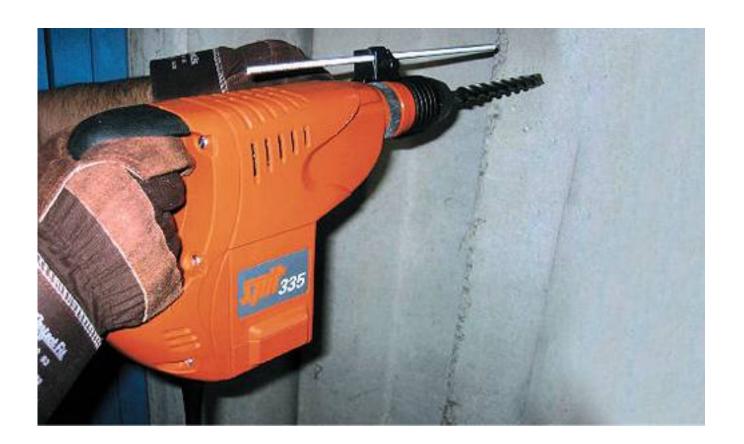

## **Product Benefits**

- \* Clutch engine block when the drill.

- \* Selector speed of 1 to 6 allowing to adjust the speed and impact energy to the material and application \* Witness Service, which reported in advance that the interview should be conducted. \* Versatile with many tools and accessories and removable tool holder (drilling wood, steel, concrete, classical energy to the material and application to the material and application is a service of the material and application to the material and application is a service of the material and application to the material and application is a service of the material and application to the material and application is a service of the material and application

## **Specifications**

**Drilling capacity** Ø 6 mm - Ø 30 mm Recommended usage diatriern - 24 mm

**Impact Energy** 3.5 J Weight 3.9 kg **Power** 750 W