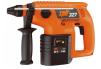

## **Product Benefits**

- \* Clutch engine block when the drill.
- \* With an electronic inverter and a reversing direction of rotation, it allows the screwing and unscrewing
- \* 2 batteries to choose 3 or 1.7 Ah Ah equipped with 5 LEDs to indicate charge level.
- \* Power and battery life for this wireless device.
- \* Electronic Quick Charger 15 'or 22' minutes.

## **Specifications**

**Drilling capacity** mm Ø 4 - Ø 18 mm **Recommended usage Watneter** 12 mm

**Impact Energy** 1.3 J

Weight 3.8 kg with battery 1.7 Ah or 4.5 kg with battery 3 Ah

Power 350 W

**Battery charging time** 1.7 Ah = 15 min, 3 Ah = 22 min (included with charger)

Voltage 24 V